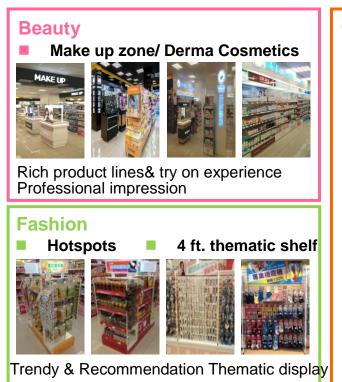

### Store Upgrade

Poya launched the 5<sup>th</sup> generation stores with display upgrade in 2017: (1) set up make up zone for customers to have a freely try-on experience at our shop. (2) set up special areas for derma cosmetics with professional image. (3) set up hotspots and thematic counters for the display of the trendy, seasonal, or promotional products. (4) set up lighting shelves for customer to search products easily. In 2018, Poya introduced the 6<sup>th</sup> generation stores with narrowing shelves to increase SKUs. In addition to more product offerings for customers, Poya keeps trying our best to create the most diversified and convenient shopping environment with more pleasant one-stop shopping experience to our custormers.