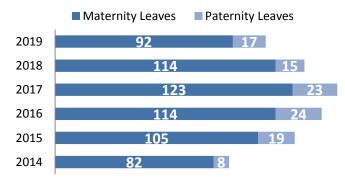

privacy and safety to our staff in headquarter.

### **Menstrual Leave**

It is a type of leave which female employees may have the option to take one day-off within a month if she is menstruating and unable to work. Half-paid is offered, and menstrual leave is beyond measures for full attendance. It won't be calculated in sick leaves if total menstrual leaves in the whole year are less than 3 days.

## **Family Care Leave**

Employees can take family care leave when their family members have to take an inoculation, with serious illness, or with severe accident. The family care leave is up to 7 days within a year, and it will be calculated into personal leaves. Family care leave is beyond measures for full attendance.

## Number of maternity leaves and paternity leaves from 2014 to 2019





# The reinstatement rate and the ratio of employees in parental leave to total employees in 2019

To cope with government measures, Poya implements parental leave without pay and guarantees reinstatement to the original position. If employees have the need of taking care of their families, they can take family care leave or Poya would assist them to transfer to other suitable positions or departments. The ratio of employees on parental leave to total employees with maternity leaves in 2019 was 55%. By the end of 2019, the reinstatement rate of the employees was up to 24%. Some employees were still on parental leave, and some employees resigned from their positions due to family factor or personal career planning.

| Number of employees with parental leave