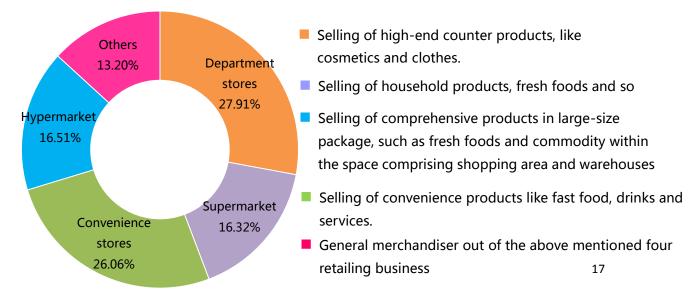

### Poya's Industry outlook

Poya is a general merchandise retailer. According to the report compiled by the Ministry of Economic Affairs, annual retail sales in Taiwan increased by 3.1% to 3.8 trillion in 2019. Of which, the general merchadise retail sales grew by 4.1%, which fared better than the whole retail industry in Taiwan. The general merchandise retailing industry includes: Department store, Supermarket, Convenience store, Hypermarket and Other General merchandiser, with sales percentage shown on figure 4.2.

Figure 4.2 2019 Sales Percentage in General Merchandise Retailing Industry (Source: Ministry of Economic Affairs)

The company launched a new home center brand- Poya Home since 2019, which allows people to enjoy the DIY to make life more fun with simple remodeling at home. "Fair price, simplicity, convenience" has become our core concept of operations. There were 5 branches by the end of 2019.