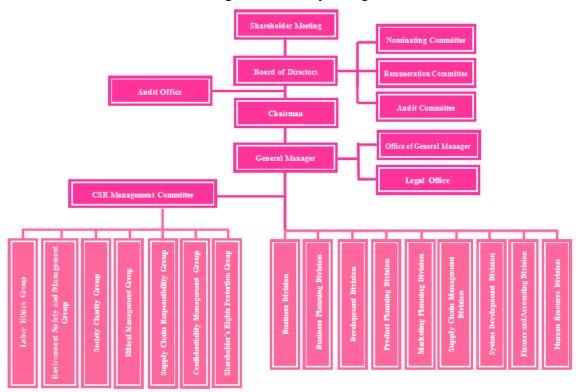

In addition to compliance with Company Act, Securities and Exchange Act and other related rules, Poya has also established effective corporate governance structure based on the "Corporate Governance Best-Practice Principles" to protect the shareholders' rights with consideration of the respective stakeholders. Uphold the principle of ethical corporate management, Poya is committed to corporate sustainability with improving operational performance through effective corporate governance by enhancing the transparency and strengthen the function of Board of Directors. Please refer to the Figure 4.4 on Poya's organizational chart.

Figure 4.4 Organizational chart of Poya

Poya has established Audit Committee, Remuneration Committee and Nominating Committee under the Board of Directors. The General Manager is chairing the Corporate Social Responsibility Committee, to implement the corporate governance. Poya adopted the following methods:

Please refer to Poya's website (http://www.poya.com.tw/) for the policies and executions of corporate governance, and the following documents on: Articles of Incorporation, Rules of Procedure for Board of Directors' Meetings, Procedures for Election of Directors, Audit Committee Charter, Remuneration Committee Charter, Nominating Committee Charter, Corporate Governance Best-Practice Principles, Ethical Corporate Management Best Practice Principles, Procedures for Ethical Management and Guidelines for Conduct, Corporate Social Responsibility Best Practice Principles, and Guidelines for the Adoption of Codes of Ethical Conduct.