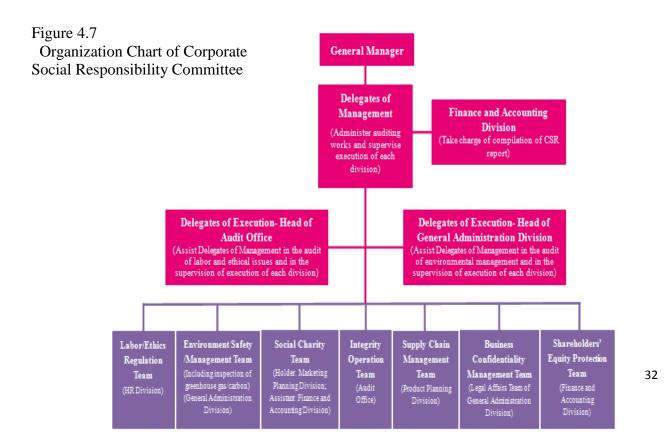

# The practice of corporate social responsibility Corporate Social Responsibility Committee

The Corporate Social Responsibility Committee (herein called Responsibility Committee) is the top organization at Poya in charge of corporate social responsibility. The Responsibility Committee is responsible to draft and organize the sustainable development of the corporate social responsibility. The Responsibility Committee consists of seven functional teams: Labor/Ethics Regulation Team, Environmental Safety/Management Team, Social Charity Team, Integrity Operation Team, Supply Chain Management Team, Business Confidentiality Management Team, and Shareholders' Equity Protection Team. The Chairman of the Responsibility Committee shall review the annual performance of each functional team personally on irregular basis. Please refer to Figure 4.7 for the Organization Chart of Corporate Social Responsibility Committee.

Description of Responsibility Committee:

- Chairman : The general manager
- Core members : Top manager of each division, including the Finance and Accounting Division, Audit Office, Human Resources Division, Marketing Planning Division and Product Planning Division.
- Functional Team: Middle and junior managers of the relative divisions.