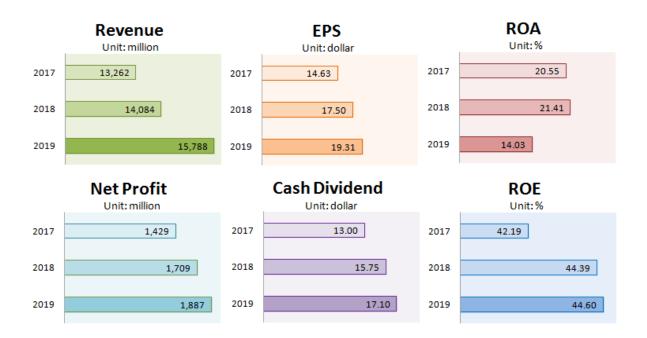

# In 2019, Poya posted...

Net profit of **NT\$1.89billion** (+ 10.20% YoY from 2018) ROE of **44.60%** (+ 0.47% YoY from 2018) Store numbers of **235 stores** in 2019 (Including 5 Poya Home stores) (a total of 34 new stores were increased in 2019)

Poya aims at becoming "A more preferred Poya by the customers". We continue to enhance our brand value of Poya through store expansion, product optimization and store upgrade. With the dedication by our management team and all of the employees, we posted NT\$ 15.8billions of revenue and NT\$ 1.9billions of net profit in 2019, reaching record high.