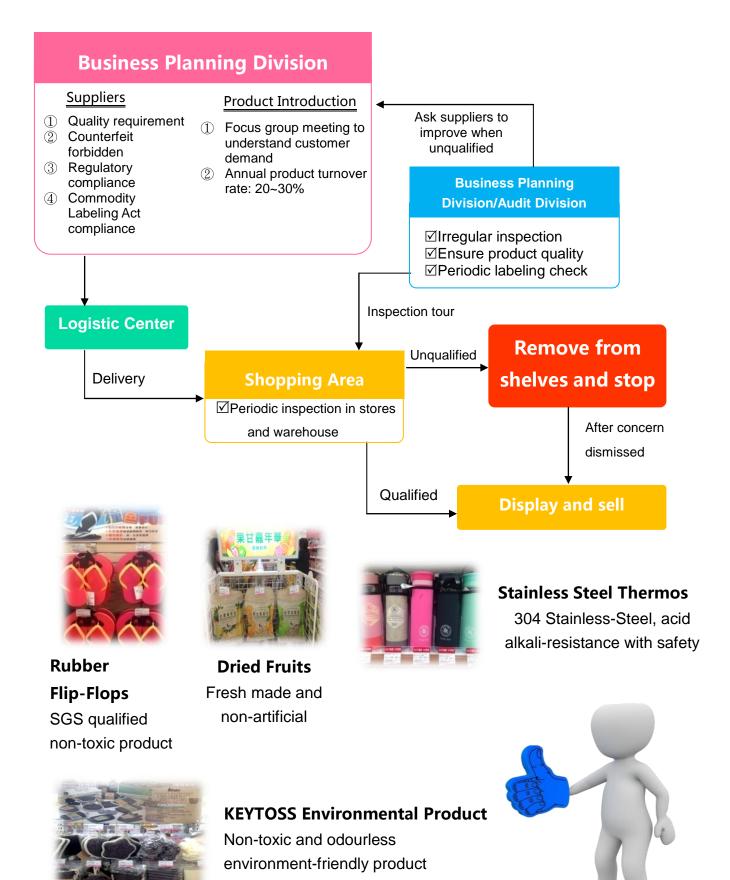

### 3.5 The CSR Requirements for Suppliers

Poya is a specialty retailer in the personal store space providing up to 60,000 quality products ranging from international and domestic personal care, open-shelf brands, medical beauty products, health supplements, various headwear and socks, underwear, accessories, daily necessities, food and beverage and brand counter etc. Driven by fitting into customers daily life resonated by fashion elements, Poya provides the most professional, convenient, extraordinary shopping expeience to our customers, under our persist enthusiasm in customer service. In addition to pursuing the abundance of product display in shopping space, Poya has continued to implement the corporate social responsibility by introduction of the products as follows:

1. The textile bathing products without dying, bleaching, and chemicals additives: Poya will seek qualified suppliers with production procedure meeting the requirements when planning the merchandise.

2. The restriction over the product ingredient: It is prohibited to change the ingredient or add chemical solvents which are harmful to the human body for the own-branded OEM skin care products .

3. Local procurement: Poya aims to source the featured products domestically in Taiwan. For example, most of our socks sold at Poya shop were procured from the factories in a small township of Shetou in Changhua County, which is well known for its socks.

4. Dedication of CSR by our main suppliers such as P&G, L'Oreal, Johnson & Johnson, Nice etc. The great examples are: P&G is devoted to implement its environmental protection policies into every project, realizing the sustainable principle into daily life; Johnson & Johnson, since day one, has conducted a stringent safety prodecures to ensure the safety and quality for all the infant and personal care products; Nice has obtained the ISO-9001, 14001 certificates, meeting environmental management system standars.

Poya has required suppliers for complying with its contracts based on principle of good faith, without breaking the public order or goods morals. If there is any violation in law or related food safety regulations with significant impact or damage on environment and society, the company shall have the right to terminate the contract. If there is damage or disruption to reputation, Poya would do further complaint. For more information, please refer to Poya's official website.