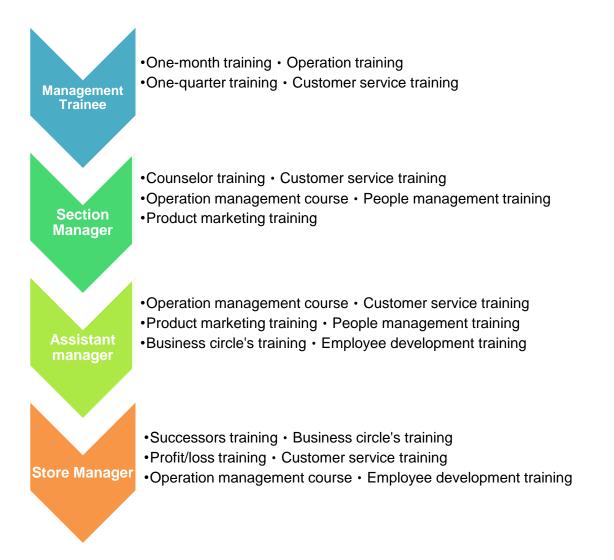

| l                   | 67           | ∂399/♀1,131  | 10,710                |
| Course Name                     | Course<br>Frequency | participants | Total hours  | Total<br>Expense(NTD) |
| Basic-level Training            | 28                  | ∂171/♀584    | 5,285        | 1 226 100             |
| Manager Evaluatior              | n 39                | ∂228/♀544    | 5,425        | 1,236,100             |

## Complete regular job training and promotion system

Everyone in Poya has a fair opportunity of job promotion as long as the employee completes the essential trainings and is recognized as having contribution to its work. However as pursuing work performance, everyone shall still observes company policies and avoid any temptation from the suppliers or outsiders.



#### Performance management system

There is a justice, fair and transparent performance evaluation system which encourages the employees not only to achieve the operating goals of the company but also to emphasize on self-learning, raise working abilities and make a personal career planning. Poya advocates the corporate culture of "better performance, more rewards." It is the abilities and working performances rather than education level or working experiences that lead to better compensation or job promotion. •

The officers of each division shall make the evaluation for employees twice a year. The specific assessment is suitable for each job position. Employees assess themselves' based on current working descriptions, key performance indicators of each department, and working objectiv