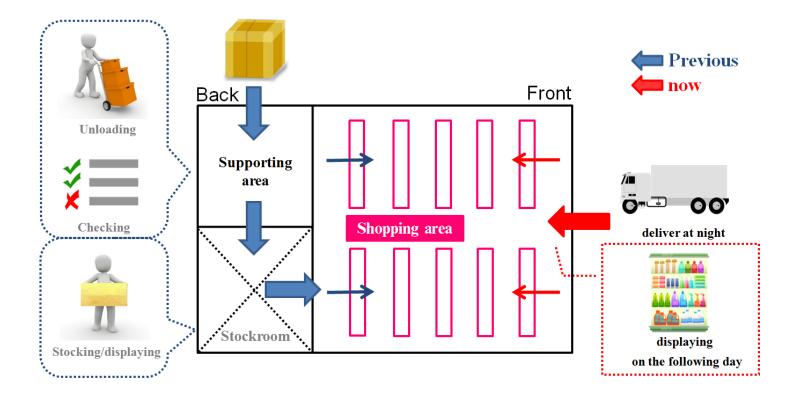

Because Poya collects and dispatches products through our logistic centers, the total delivery frequency increases. Therefore, carbon emission, exhaust gas emission and energy consumption declines. Under stable operation of logistic center, Poya could adopt the pattern of "deliver at night, display on the following day".

The procurement goods from suppliers were received and checked in the logistic center, which allows stores to order in small quantities to reduce the in-store inventory. The store associates could shift their working time from receiving the goods to daily store operations such as display and customer service, to offer better shopping experiences. (fig. 5.6)

## Kaohsiung logistic center

- Capacity: 200 stores
- Start operating in July, 2017

「桃園 Taoyuan

Figure 5.6 Poya could adopt the pattern of "deliver at night, display on the following day" based on the stable operation of distribution centers.